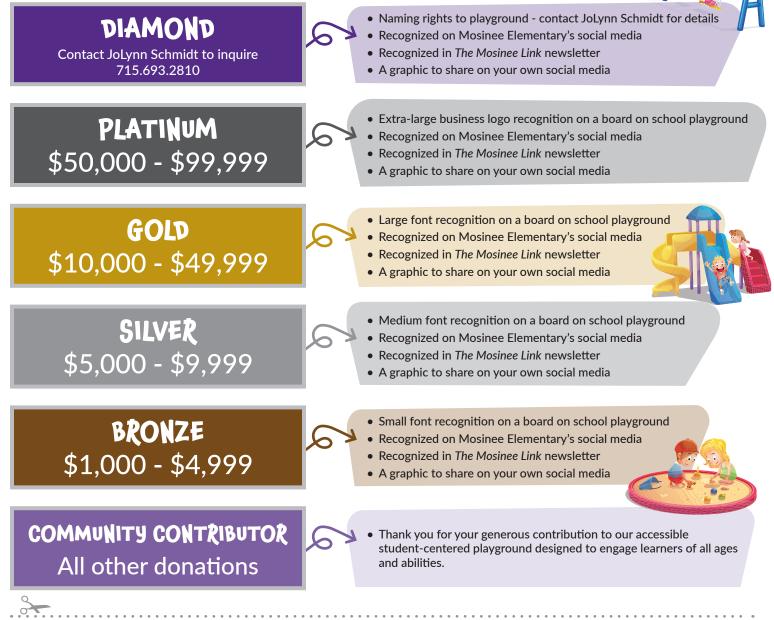

Please make checks payable to: Mosinee Elementary School - Playground and drop off or mail to: 600 12th Street, Mosinee, WI 54455

Questions? Please contact MES Principal JoLynn Schmidt at 715.693.2810 or jschmidt@mosineeschools.org